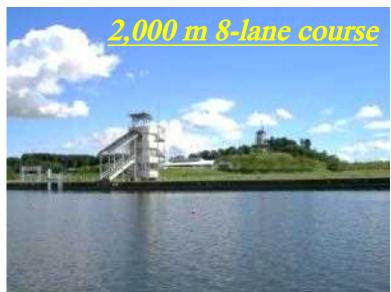

# Facilities available for practicing

• Rowing (2,000 m Course, 8 lanes)

Japan's Sole Permanent and Officially Approved Rowing Course with 2,000 m × 8 Lanes. Used for Preliminary Games of Asian Region for Olympics. Designated Facilities for Rowing Training Camp by Japan Olympics Committee. Japan's Foremost Rowing Course.