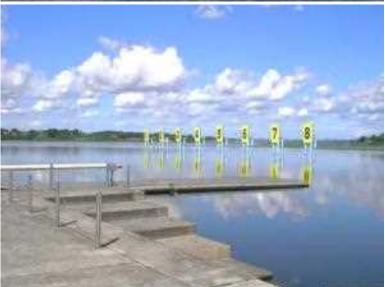

# Facilities available for practicing

• Rowing (2,000 m Course, 8 lanes)

Japan's Sole Permanent and Officially Approved Rowing Course with 2,000 m × 8 Lanes. Used for Preliminary Games of Asian Region for Olympics. Designated Facilities for Rowing Training Camp by Japan Olympics Committee. Japan's Foremost Rowing Course.